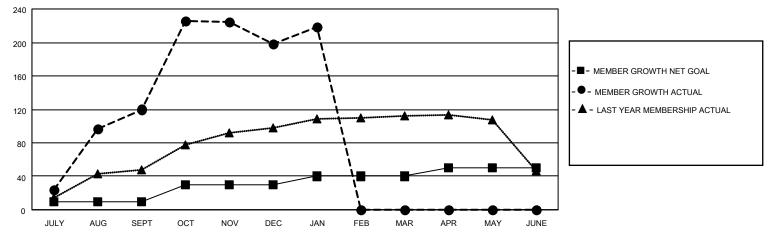

### GOALS AND ACTUAL MEMBERS CUMULATIVE

| DROPPED CLUBS: 1 |     | 48 CLUBS OF 98 ADDED 1 OR<br>MORE NEW MEMBERS | GENDER DISTRIBUTION                 |                |  |
|------------------|-----|-----------------------------------------------|-------------------------------------|----------------|--|
|                  |     | WORL NEW WEWBERG                              | MALE                                | 1,752 (63.18%) |  |
|                  |     |                                               | FEMALE 1,021 (36.82%)               |                |  |
| DROPPED MEMBERS  |     |                                               | NON BINARY                          | 0 (0.00%)      |  |
|                  |     |                                               | PREFER NOT TO ANSWER                | 0 (0.00%)      |  |
| DECEASED         | 8   |                                               |                                     | , ,            |  |
| CLUB CANCELLED   | 0   | CLICK HERE FOR CUMULATIVE                     | TOTAL FAMILY UNIT MEMBERS           | 329            |  |
| OTHER            | 128 | MEMBERSHIP DATA                               |                                     |                |  |
| TOTAL 136        |     |                                               | FAMILY MEMBERS PAYING HALF DUES 180 |                |  |
|                  |     |                                               |                                     |                |  |