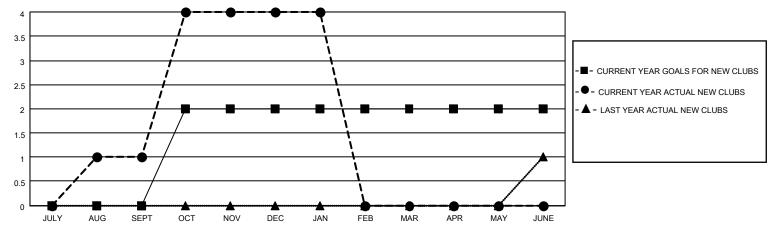

## MONTHLY MEMBERSHIP PROGRESS REPORT

# **LOCATION MALAYSIA**

## District 308 A2

| Clubs RESULTS FOR 2021-2022 |   |   |   | Members RESULTS FOR 2021-2022 |    |     |    |
|-----------------------------|---|---|---|-------------------------------|----|-----|----|
|                             |   |   |   |                               |    |     |    |
| JULY/AUG/SEPT               | 0 | 1 | 0 | JULY/AUG/SEPT                 | 10 | 164 | 41 |
| OCT/NOV/DEC                 | 2 | 3 | 0 | OCT/NOV/DEC                   | 20 | 178 | 93 |
| JAN/FEB/MAR                 | 0 | 0 | 1 | JAN/FEB/MAR                   | 10 | 23  | 2  |
| APR/MAY/JUNE                | 0 | 0 | 0 | APR/MAY/JUNE                  | 10 | 0   | 0  |

### GOALS AND ACTUAL NEW CLUBS CUMULATIVE



### GOALS AND ACTUAL MEMBERS CUMULATIVE



| DROPPED CLUBS: 1 |     | 48 CLUBS OF 98 ADDED 1 OR<br>MORE NEW MEMBERS | GENDER DISTRIBUTION                 |                |  |
|------------------|-----|-----------------------------------------------|-------------------------------------|----------------|--|
|                  |     | WORL NEW WEWBERG                              | MALE                                | 1,752 (63.18%) |  |
|                  |     |                                               | FEMALE 1,021 (36.82%)               |                |  |
| DROPPED MEMBERS  |     |                                               | NON BINARY                          | 0 (0.00%)      |  |
|                  |     |                                               | PREFER NOT TO A